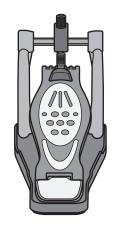

#### Rhythm Maker Professional Drum Pedal

Designed for use with RockBand™
Model: BH4010

Thank you for purchasing this Rhythm Maker Professional Drum Pedal.
We hope you enjoy it. For your personal safety and for the safety of others,
please carefully read this instruction manual as well as the instruction
manuals that came with your game consoles and games.

#### Contents

1 drum pedal

3